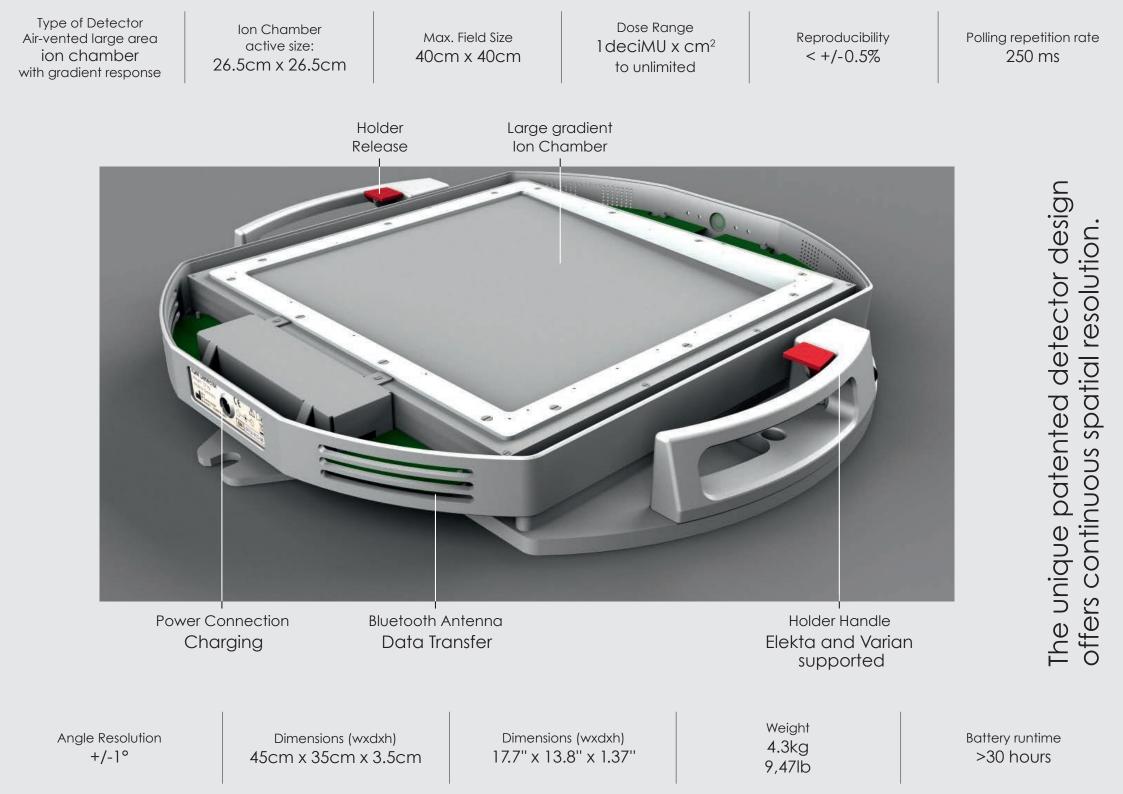

The IQM case is milled out of a solid block of aluminum for ultimate stability and torsional stiffness while maintaining light weight and ease of use.

The IQM case cover is made of carbon fiber to minimize beam attenuation while maintaining a distraction free treatment environment for the patient. The hole perforation design in the front in combination with the line perforation design in the back maintain optimal air ventilation, while allowing unobstructed placement of environment probes and communication antennas. Every manufacturing step is closely controlled and monitored to provide a medical device that combines advanced functionality with a beautiful design and ultimate quality.