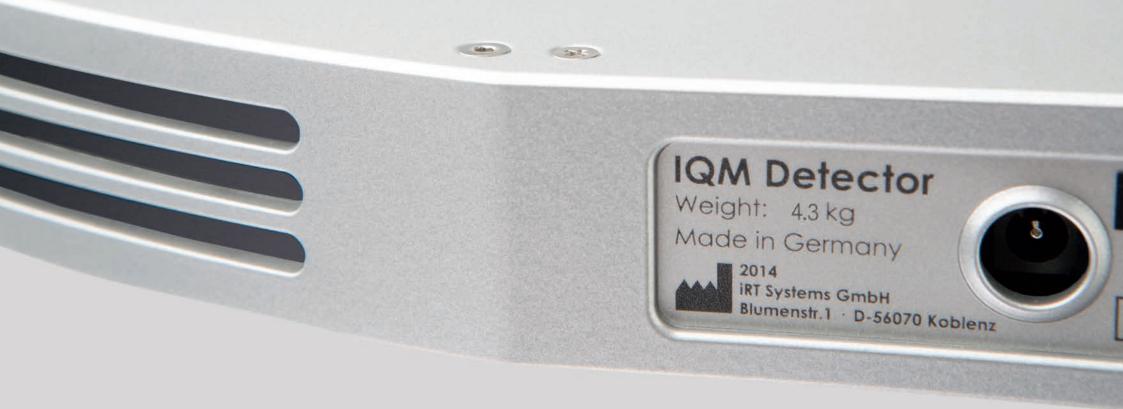

The IQM is completely Made in Germany.

Angle Resolution +/-1°

Dimensions (wxdxh) 45cm x 35cm x 3.5cm Dimensions (wxdxh) 17.7" x 13.8" x 1.37" Weight 4.3kg 9,47lb