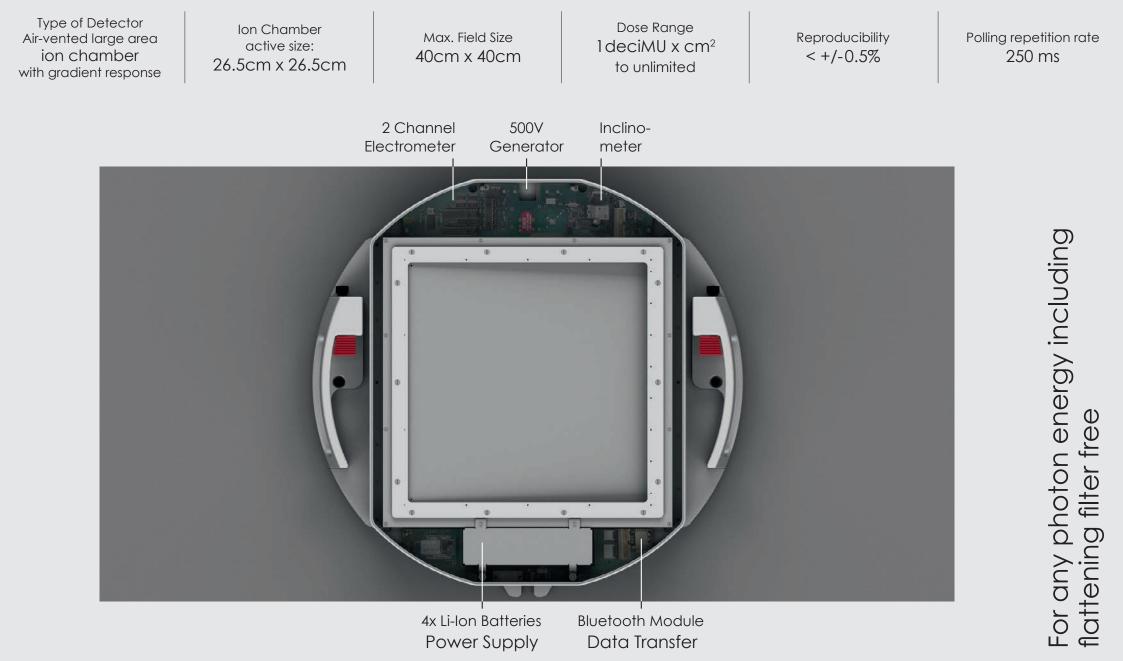

## A true innovation

IQM combines the highest reproducibility and stability with an unmatched spatial resolution and sensitivity for any treatment beam related changes.

From the smallest possible stereotactic field size up to the largest possible photon beam, from the smallest clinical dose rate up to the highest dose rate of a modern FFF beam, from the simplest palliative treatments up to the most complex multi-Arc beam arrangements: IQM fully automatically verifies everything all the time with unmatched precision.