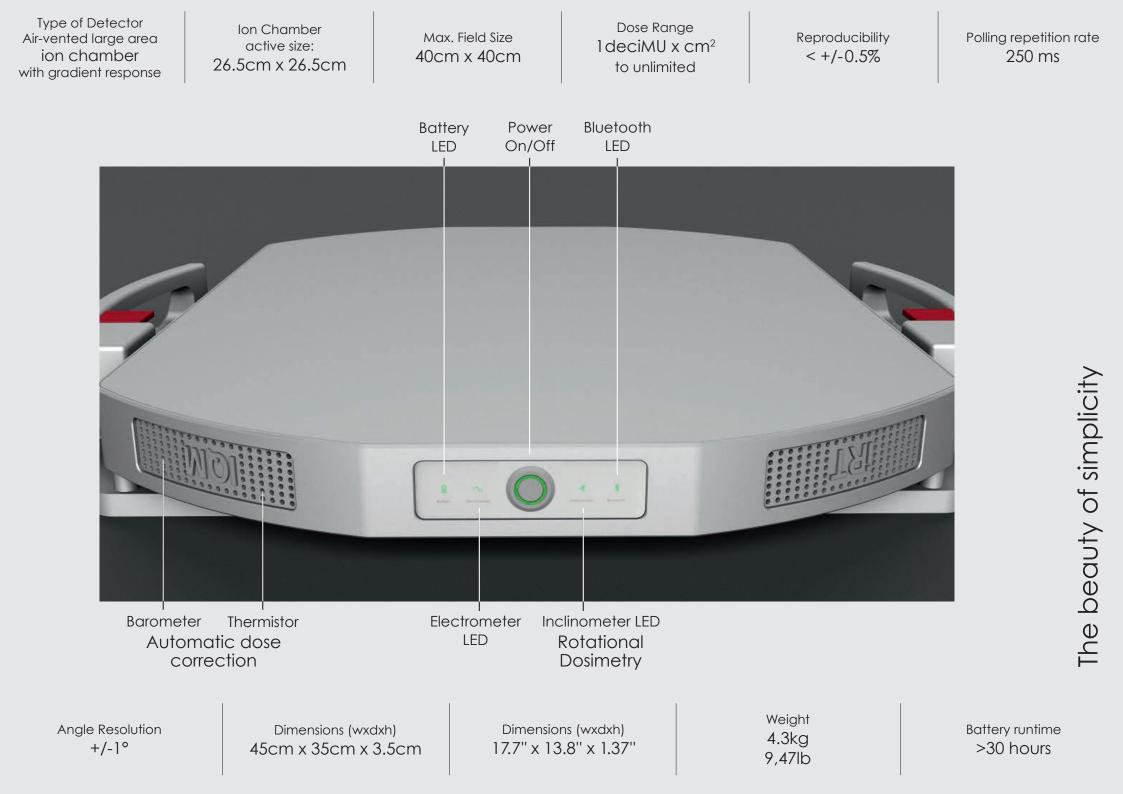

Detects a beam placement error of 1mm for a 3cm x 3cm field.\* Detects a single leaf deviation of 2mm in a 3cm x 3cm field.\*

"May vary depending on type of Linear Accelerator"

Battery runtime >30 hours

Angle Resolution +/-1°

Dimensions (wxdxh) 45cm x 35cm x 3.5cm Dimensions (wxdxh) 17.7" x 13.8" x 1.37" Weight 4.3kg 9,47lb