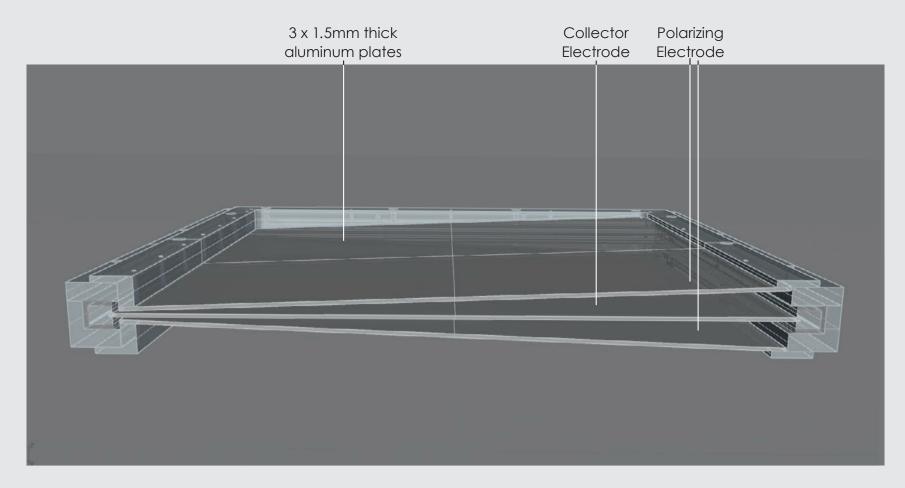

## A true innovation

IQM combines the highest reproducibility and stability with an unmatched spatial resolution and sensitivity for any treatment beam related changes.

From the smallest possible stereotactic field size up to the largest possible photon beam, from the smallest clinical dose rate up to the highest dose rate of a modern FFF beam, from the simplest palliative treatments up to the most complex multi-Arc beam arrangements: IQM fully automatically verifies everything all the time with unmatched precision.

Detects a beam placement error of 1mm for a 3cm x 3cm field.\* Detects a single leaf deviation of 2mm in a 3cm x 3cm field.\*

"May vary depending on type of Linear Accelerator"

Battery runtime >30 hours